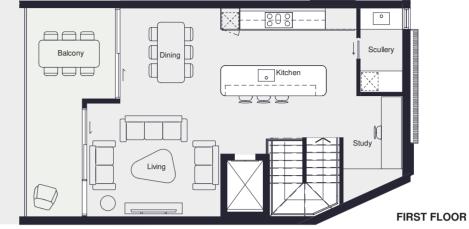

# Townhouse 3001 Туре ТИОІ

### Details

| Bedrooms  | 4 |
|-----------|---|
| Bathrooms | 3 |
| Car Bays  | 3 |
|           |   |

## Areas

| Living             |                   |
|--------------------|-------------------|
| Lower Ground Floor | 74m <sup>2</sup>  |
| Ground Floor       | 95m <sup>2</sup>  |
| First Floor        | 66m <sup>2</sup>  |
| Total              | 235m <sup>2</sup> |

# Balcony & Terrace

| Lower Ground Terrace | 28m <sup>2</sup> |
|----------------------|------------------|
| Ground Floor Terrace | 44m <sup>2</sup> |
| First Floor Balcony  | 18m <sup>2</sup> |
| Total                | 90m <sup>2</sup> |