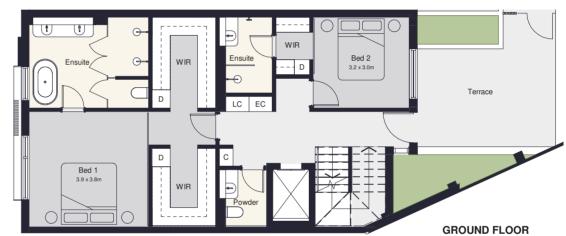

# Townhouse 3001 Туре ТИОІ

### Details

| Bedrooms  | 4 |
|-----------|---|
| Bathrooms | 3 |
| Car Bays  | 3 |
|           |   |

## Areas

| Living             |                   |
|--------------------|-------------------|
| Lower Ground Floor | 74m <sup>2</sup>  |
| Ground Floor       | 95m <sup>2</sup>  |
| First Floor        | 66m <sup>2</sup>  |
| Total              | 235m <sup>2</sup> |

# Balcony & Terrace

| Lower Ground Terrace | 28m <sup>2</sup> |
|----------------------|------------------|
| Ground Floor Terrace | 44m <sup>2</sup> |
| First Floor Balcony  | 18m <sup>2</sup> |
| Total                | 90m <sup>2</sup> |