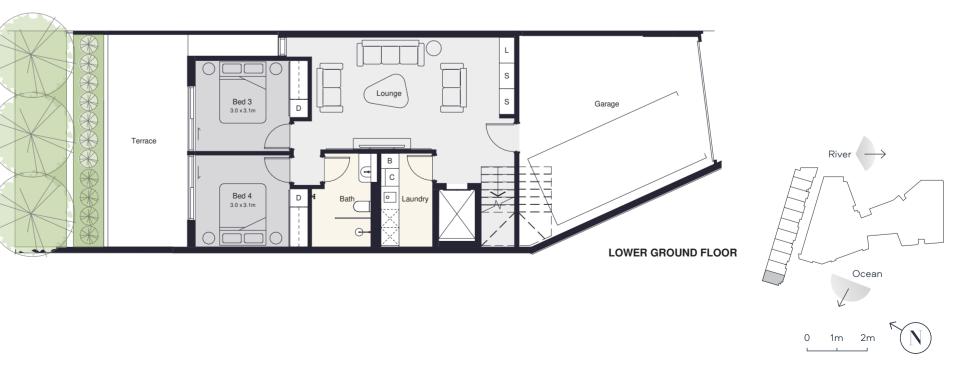

# Townhouse 3001 Туре ТИОІ

### Details

| Bedrooms  | 4 |
|-----------|---|
| Bathrooms | 3 |
| Car Bays  | 3 |
|           |   |

## Areas

| Living             |                   |
|--------------------|-------------------|
| Lower Ground Floor | 74m <sup>2</sup>  |
| Ground Floor       | 95m <sup>2</sup>  |
| First Floor        | 66m <sup>2</sup>  |
| Total              | 235m <sup>2</sup> |

# Balcony & Terrace

| Lower Ground Terrace | 28m <sup>2</sup> |
|----------------------|------------------|
| Ground Floor Terrace | 44m <sup>2</sup> |
| First Floor Balcony  | 18m <sup>2</sup> |
| Total                | 90m <sup>2</sup> |

# Garage

Total

SERAI

83m<sup>2</sup>

The areas shown are approximate and based on architectural measurements which may vary from strata areas as different methods of measurement are applied. Shape and configuration of balconies, doors, windows, condensers, ducts and columns may differ from those illustrated. Furniture is indicative and shown for layout purposes only. This document may be subject to change without notice.